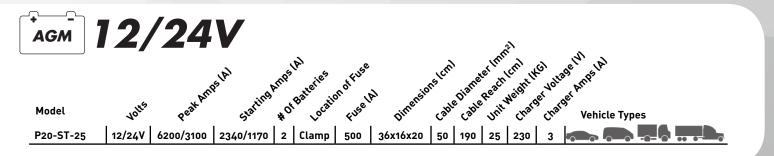

# P20-ST-25 LEMANIAENERG Switzerland



## START TRUCK

#### REVERSE POLARITY ALARM

This audible and visual alert informs professionals of incorrect terminal connections.

#### LED CHARGE INDICATOR -

The test button allows users to easily check the charge level of the booster and test the alternator of a vehicle.

### 12-24V SWITCH \_

This easy to use switch allows the booster to be changed from 12 to 24V.

#### INBUILT SAFTEY FUSE -

Pure brass clamps with braided connection protected by a saftey fuse.

#### RIBBED ABS CHASSIS

Reinforced internal structure provides strength and durability making a dependable chassis.