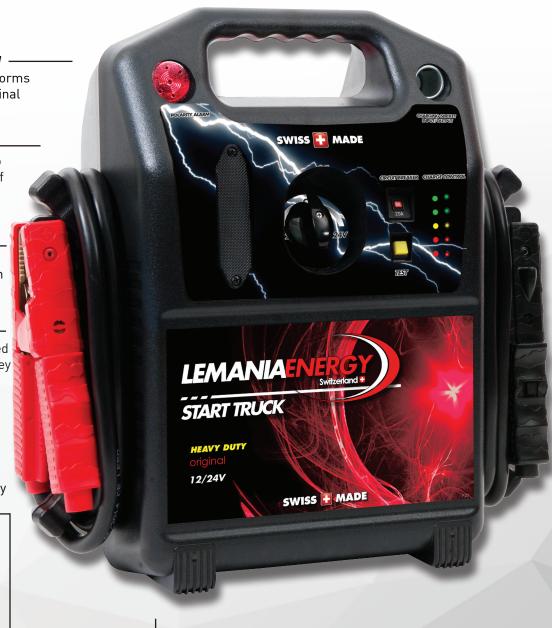

# P20-ST-25 LEMANIAENERG Switzerland

## START TRUCK

#### REVERSE POLARITY ALARM

This audible and visual alert informs professionals of incorrect terminal connections.

#### LED CHARGE INDICATOR -

The test button allows users to easily check the charge level of the booster and test the alternator of a vehicle.

### 12-24V SWITCH \_

This easy to use switch allows the booster to be changed from 12 to 24V.

#### INBUILT SAFTEY FUSE -

Pure brass clamps with braided connection protected by a saftey fuse.

#### RIBBED ABS CHASSIS

Reinforced internal structure provides strength and durability making a dependable chassis.